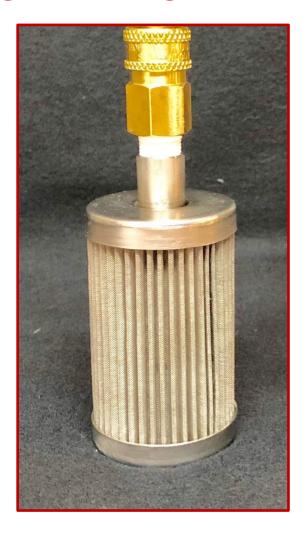

## **Announcing: New Design Filter in Reservoir**

The **New Filter in Reservoir** for die lubrication systems is manufactured out of stainless steel and has a brass Quick Disconnect Coupling with an 1/8" NPT attached to the top for quick connection. This new filter is 1-1/2" in Diameter and 3" tall (4-1/4" including Quick Disconnect Coupling). The pleated filter screen is 100 mesh. Clean up is safe and easy by using soapy water.